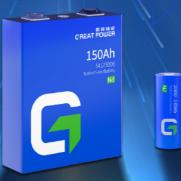

## 150Ah&3.05Ah sodium-ion cells

- · In layered oxide systems, the energy density has surpassed 150Wh/kg with a cycle life of over 3000 cycles.
- · In polyanion systems, a cycle life of over 6000 cycles has been achieved.
- · Great Power's sodium-ion batteries have entered the commercialization stage in China.

| 54173206                           |
|------------------------------------|
| 150 Ah                             |
| 0.5 C                              |
| 3000@80%                           |
| 0~45°C                             |
| -40~60°C                           |
| residential storage,<br>EV battery |
|                                    |