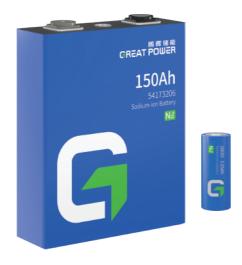

## 150Ah&3.05Ah sodium-ion cells

- · In layered oxide systems, the energy density has surpassed 150Wh/kg with a cycle life of over 3000 cycles.
- · In polyanion systems, a cycle life of over 6000 cycles has been achieved.
- · Great Power's sodium-ion batteries have entered the commercialization stage in China.

| 54173206                           |
|------------------------------------|
| 150 Ah                             |
| 0.5 C                              |
| 3000@80%                           |
| 0~45°C                             |
| -40~60°C                           |
| residential storage,<br>EV battery |
|                                    |