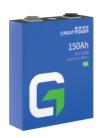

## 150Ah&3.05Ah sodium-ion cells

- · In layered oxide systems, the energy density has surpassed 150Wh/kg with a cycle life of over 3000 cycles.
- · In polyanion systems, a cycle life of over 6000 cycles has been achieved.
- · Great Power's sodium-ion batteries have entered the commercialization stage in China.

| 26650                              |
|------------------------------------|
| 3.05 Ah                            |
| 0.5 C                              |
| 3000@80%                           |
| 0~45°C                             |
| -40~60°C                           |
| residential storage,<br>EV battery |
|                                    |